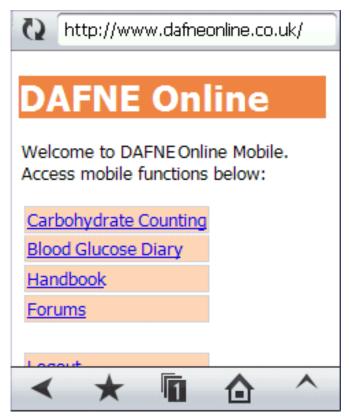

Mobile version expanded By <u>marke</u> on May 22, 2009 9:50pm <u>Edit</u> | <u>Delete</u>

In case you have not noticed, the mobile version of the site has now been 'upgraded'. It now includes the DAFNE handbook and the forums. Can anyone with a mobile that has internet access try accessing it and let us know about any problems. We can then work on fixing them to provide the best service possible via mobile as well as normal PC.

## DAFNE Online now mobile

By Simon on Apr 20, 2009 6:48pm Edit | Delete

You can now access DAFNE Online via your mobile device! Currently this is a cut-down version of the site, with access only to the Carbohydrate Counting and BG Diary parts of the normal site, but formatted nicely for the small screen. Point your mobile browser at www.dafneonline.co.uk to see the mobile login screen.

Please use the mobile forum to provide feedback on the mobile site, and request new features.

**Mobile Version** – All of the above features formatted for and available on mobile devices such as mobile phones and PDA's, giving you access wherever in the world you are.