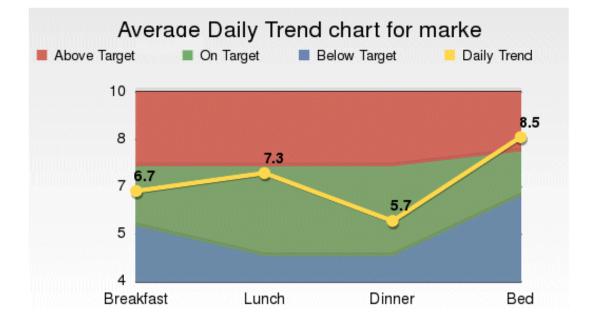

**Blood Glucose Diary** – A means to record daily blood glucose readings online, plot them on a range of graphs and share them with HCP's.

# Blood Glucose Diary - Graph View

| Home | News | Forums | Graduates | Users | Dafne Centres | marke | Settings | Logout |
|------|------|--------|-----------|-------|---------------|-------|----------|--------|
|------|------|--------|-----------|-------|---------------|-------|----------|--------|